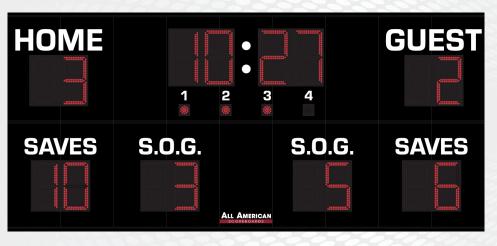

## **LACROSSE SCOREBOARD**

| BLUE                                        |                                                                                                                                                                                                                                                                                                                                                                           |
|---------------------------------------------|---------------------------------------------------------------------------------------------------------------------------------------------------------------------------------------------------------------------------------------------------------------------------------------------------------------------------------------------------------------------------|
| OVERALL DIMENSION                           | 8' high x 18' wide x 5" deep. Additional 1.5" mounting flange on top and bottom. Style available in other sizes.                                                                                                                                                                                                                                                          |
| CONSTRUCTION                                | Fabricated 20 and 22 GA Powder Coated Galvanneal. 2 Cabinet Installation.                                                                                                                                                                                                                                                                                                 |
| INFORMATION                                 | Timer (24"), Home & Guest Scores (21"), Player Saves and Shots on Goal (21"), Period Indicators (3").                                                                                                                                                                                                                                                                     |
| CAPTIONS                                    | HOME, GUEST (10") SAVES, S.O.G. (7.5") PERIOD (4.5")                                                                                                                                                                                                                                                                                                                      |
| HORN                                        | Not Included. 100 dB Resonating and 110 dB external trumpet horn available, recommended to be wired at time of manufacture.                                                                                                                                                                                                                                               |
| ELECTRONICS / DIGITS                        | 100% solid state, microprocessor controlled system with locking connectors. Ultra bright, exposed Red LED digits.                                                                                                                                                                                                                                                         |
| SERVICING                                   | Sign will be serviceable by removing the Home score digit pan to access components.                                                                                                                                                                                                                                                                                       |
| COMMUNICATION                               | Radio communication is standard using a 2.4 GHz Frequency hopping spread spectrum transceiver. Hardwire optional on scoreboard, recommended to be installed at time of manufacture.                                                                                                                                                                                       |
| POWER REQUIREMENTS                          | 120VAC, 2.6 Amp. Installer to provide connection point or junction box to scoreboard. 20 Amp circuit recommended.                                                                                                                                                                                                                                                         |
| INSTALLATION                                | May be mounted to nearly any wall surface or a minimum of 2 posts/beams. Number and size of beams is dependent on soil condition and IBC wind loading requirements. Hardware supplied to mount by drilling through the scoreboard flange and I-beam. Pressure and additional clamping systems available. Pole/beam installations require supplied mounting bar on flange. |
| ESTIMATED WEIGHT                            | 578 lbs.                                                                                                                                                                                                                                                                                                                                                                  |
| WARRANTY                                    | Five year guarantee against defects in materials and workmanship. Factory repair service for parts in warranty. Union label. UL Certified.                                                                                                                                                                                                                                |
| ADDITIONAL OPTIONS  MODEL NUMBER + ( )      | Goal Light Indicators (GLI). Protective Lens Kit (PLK + Model Number). White, Green, Amber digits available (Red is standard).                                                                                                                                                                                                                                            |
| AVAILABLE CONTROL CONSOLE (SOLD SEPARATELY) | <b>MSC9000 (Multi-sport Desktop Console)</b> Extruded Aluminum, high impact low profile microprocessor control console. 5" high x 10.25" wide x 9" deep. Weight: 4.3 lbs. Radio (1600 ft) is standard, simultaneous hardwire option included. Internal rechargeable battery. Switch between multiple sports by removing and replacing the slip sheet.                     |