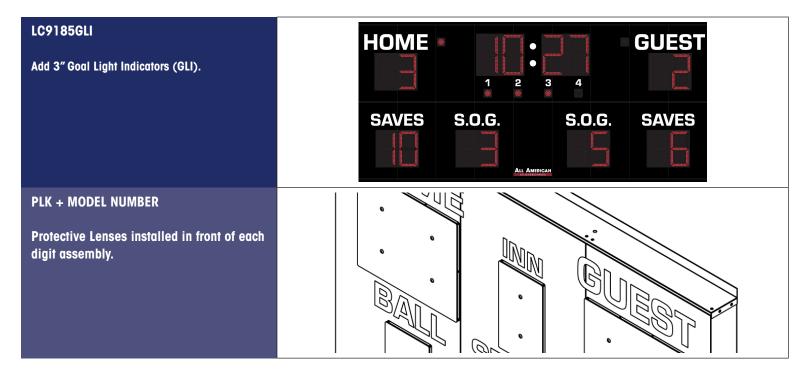

Protective Lens Kit (PLK + Model Number). White, Green, Amber digits available (Red is standard).                                                                                                                                                                                                                                            |
| AVAILABLE CONTROL CONSOLE (SOLD SEPARATELY) | <b>MSC9000 (Multi-sport Desktop Console)</b> Extruded Aluminum, high impact low profile microprocessor control console. 5" high x 10.25" wide x 9" deep. Weight: 4.3 lbs. Radio (1600 ft) is standard, simultaneous hardwire option included. Internal rechargeable battery. Switch between multiple sports by removing and replacing the slip sheet.                     |

## PRODUCT SPECIFICATIONS

## **LC9185 OPTIONS**